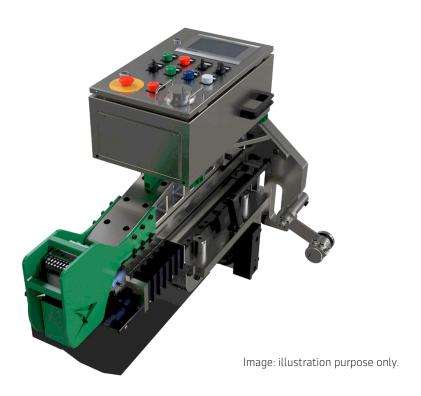

### **DESCRIPTION**

Developed specifically for refurbishment of damaged and worn turbine yaw discs, by Svendborg Brakes engineers.

#### **FFATURES**

- Refurbish damaged or worn yaw discs
- Fully in-house developed tool and software
- Bolts directly onto turbine machine frame
- Can machine both sides of disc if necessary
- Single axis CNC milling machine

#### **SPECIFICATIONS**

- Fits 120 style yaw brakes
- Power supply 400v 50Hz 16A
- Max power consumption 4Kw
- Optimal feed (yaw) rate 3mm per second
- Crane capacity to lift Disc Resurfacing Tool: 500kg
- Access to yaw section: 550mm x 600mm minimum